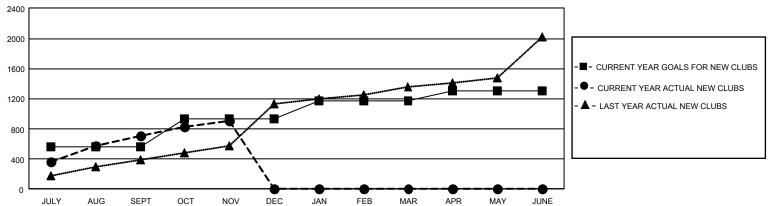

| 710       | 405           | JULY/AUG/SEPT         | 10314                  | 32,361                  | 15,175                                             |
| OCT/NOV/DEC           | 1,122         | 203       | 55            | OCT/NOV/DEC           | 8697                   | 11,639                  | 5,968                                              |
| JAN/FEB/MAR           | 699           | 0         | 0             | JAN/FEB/MAR           | 6253                   | 0                       | 0                                                  |
| APR/MAY/JUNE          | 411           | 0         | 0             | APR/MAY/JUNE          | 4046                   | 0                       | 0                                                  |

#### GOALS AND ACTUAL NEW CLUBS CUMULATIVE



### GOALS AND ACTUAL MEMBERS CUMULATIVE



| DROPPED CLUBS: 460 |        | 5,196 CLUBS OF 12,875 ADDED 1 OR<br>MORE NEW MEMBERS | GENDER DISTRIBUTION                     |                  |  |
|--------------------|--------|------------------------------------------------------|-----------------------------------------|------------------|--|
|                    |        |                                                      | MALE                                    | 274,446 (72.15%) |  |
|                    |        |                                                      | FEMALE                                  | 105,887 (27.84%) |  |
| DROPPED MEMBERS    |        |                                                      | NON BINARY                              | 20 (0.01%)       |  |