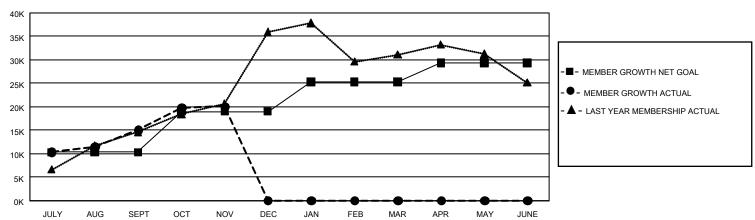

### GOALS AND ACTUAL MEMBERS CUMULATIVE

| DROPPED CLUBS: 460 |        | 5,196 CLUBS OF 12,875 ADDED 1 OR<br>MORE NEW MEMBERS | GENDER DISTRIBUTION                     |                  |  |
|--------------------|--------|------------------------------------------------------|-----------------------------------------|------------------|--|
|                    |        |                                                      | MALE                                    | 274,446 (72.15%) |  |
|                    |        |                                                      | FEMALE                                  | 105,887 (27.84%) |  |
| DROPPED MEMBERS    |        |                                                      | NON BINARY                              | 20 (0.01%)       |  |
| DECEASED           | 529    |                                                      | PREFER NOT TO ANSWER                    | 29 (0.01%)       |  |
| CLUB CANCELLED     | 8,628  |                                                      |                                         |                  |  |
| OTHER              | 11,985 | CLICK HERE FOR CUMULATIVE MEMBERSHIP DATA            | TOTAL FAMILY UNIT MEMBERS 203,97        |                  |  |
| TOTAL              | 21,142 | MEMBERSHII DATA                                      | FAMILY MEMBERS PAYING HALF 127,048 DUES |                  |  |